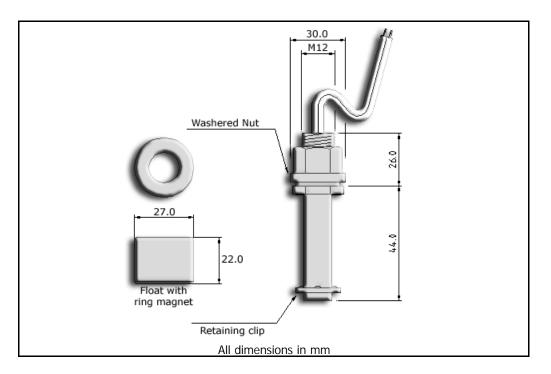

## **Ordering Code**

KMS-401-(Contact Type)-(Cable Length in mm)-(Lead Type)

| Contact Type                                          | Lead Type                      |  |
|-------------------------------------------------------|--------------------------------|--|
| NO. Normally Open when float is near retaining clip   | S. Stripped to 5 mm            |  |
| NC. Normally Closed when float is near retaining clip | T. Stripped to 5 mm and Tinned |  |
|                                                       | M. Molex Connector             |  |